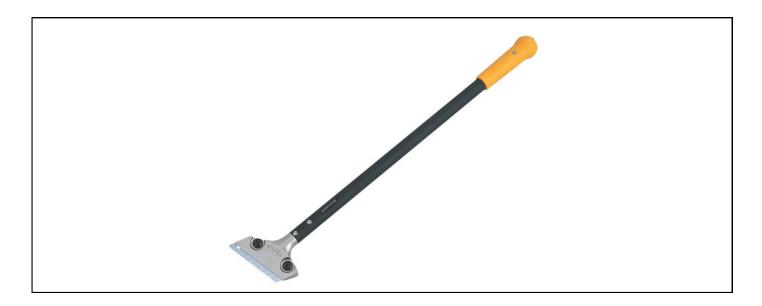

## TAJIMA REVERSABLE SCRAPER WITH RELACEABLE BLADES 600MM Product Code: TASCRL600

## General information

- IMPACT PROOF DESIGN WITH METAL END CAP
- SOFY GRIP HANDLE WITH ERGONOMIC DESIGN FITS THE PALM OF THE HAND
- DOUBLE BLADE TIGHTENING MECHANISM, HOLDS THE BLADES SECURELY
- RANGE OF SIZES AVAILABLE
- SUPPLIED WITH 25MM FOC BLADES
- COMPATIBLE WITH BOTH SCRAPER BLADES AND SNAP-OFF BLADES
- 1 TYPE OF BLADE (SNAP) FOR BOTH KNIVES & SCRAPE-RITE SCRAPERS
- TUBULAR STEM IS LIGHT WEIGHT BUT DURABLE
- REVERSIBLE DESIGN
- SUPPLIED WITH A REUSEABLE BLADE PROTECTOR/COVER