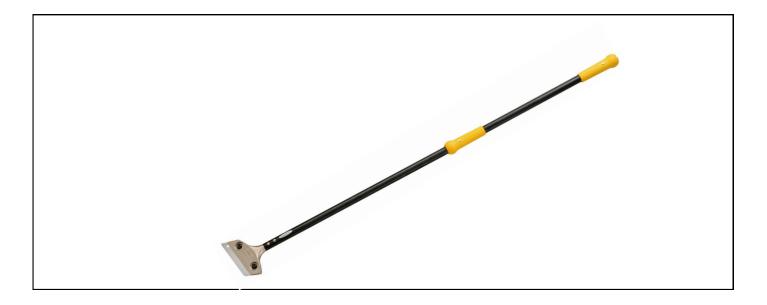

## TAJIMA REVERSABLE SCRAPER WITH RELACEABLE BLADES 1200MM Product Code: TASCRL1200

## **General information**

- IMPACT PROOF DESIGN WITH METAL END CAP
- SOFY GRIP HANDLE WITH ERGONOMIC DESIGN FITS THE PALM OF THE HAND
- DOUBLE BLADE TIGHTENING MECHANISM, HOLDS THE BLADES SECURELY
- RANGE OF SIZES AVAILABLE
- SUPPLIED WITH 25MM BLADES
- COMPATIBLE WITH BOTH SCRAPER BLADES AND SNAP BLADES
- 1 TYPE OF BLADE (SNAP) FOR BOTH KNIVES & SCRAPE-RITE SCRAPERS
- TUBULAR STEM IS LIGHT WEIGHT BUT DURABLE
- REVERSIBLE DESIGN
- SUPPLIED WITH A REUSEABLE BLADE PROTECTOR/COVER