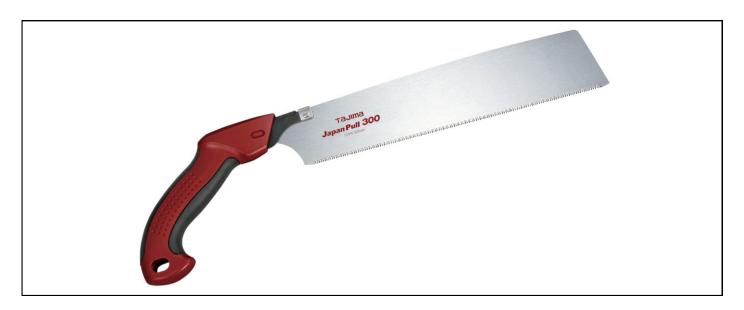

## TAJIMA JAPANESE PULL SAW WITH BLADE 13TPI OPEN PISTOL GRIP HANDLE Product Code: TAJPR300A

## **General information**

- JAPANESE PULL SAW PRECISION TENSION
- DIE-CAST ALUMINIUM HOUSING IS LIGHTWEIGHT BUT DURABLE
- 2 COMPONENT HANDLE FOR COMFORT
- ONLY CUTS ON THE PULL FOR MORE CONTROL AND ACCURACY
- 13TPI BLADE WITH TEETH SPECIALLY DESIGNED WITH 3 CUTTING EDGES FOR A MORE ECONOMICAL CUT
- REUSABLE PROTECTIVE COVER INCLUDED
- QUICK CHANGE BLADE SYSTEM
- MULTIPLE REPLACEMENT/SPARE BLADES OPTIONS AVAILABLE