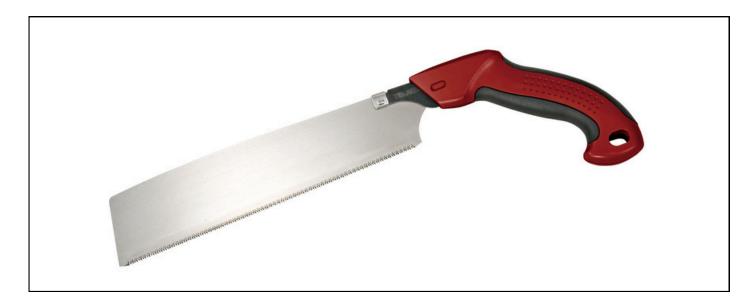

## TAJIMA JAPANESE PULL SAW WITH BLADE 16TPI OPEN PISTOL GRIP HANDLE Product Code: TAJPR265A

## General information

- JAPANESE PULL SAW PRECISION TENSION
- DIE-CAST ALUMINIUM HOUSING IS LIGHTWEIGHT BUT DURABLE
- 2 COMPONENT HANDLE FOR COMFORT
- ONLY CUTS ON THE PULL FOR MORE CONTROL AND ACCURACY
- 16TPI BLADE WITH TEETH SPECIALLY DESIGNED WITH 3 CUTTING EDGES FOR A MORE ECONOMICAL CUT
- REUSABLE PROTECTIVE COVER INCLUDED
- QUICK CHANGE BLADE SYSTEM
- MULTIPLE REPLACEMENT/SPARE BLADES OPTIONS AVAILABLE