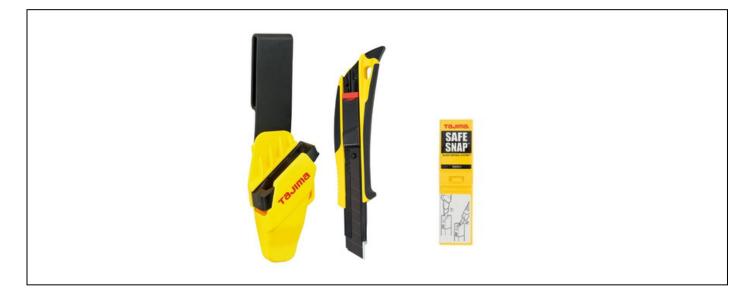

## **General information**

- INCLUDES TADFC569 TAJIMA QUICK BACK KNIFE WITH TEMPERED BLADE SLEEVE AND MULTIFUNCTION MICRO DRIVER. THE BLADE IS 3.5 TIMES STRONGER THAN STANDARD MODELS. THE BLADE SLEEVES CONFORM TO STRICT JIS STANDARDS FOR SCREWDRIVER TIP HARDNESS SO THEY WILL EASILY DRIVE STANDARD HEAD SCREWS. THE KNIFE CAN ALSO LIFT CAN LIDS AND OPEN BOXES WITHOUT HAVING TO EXTEND THE KNIVE BLADE.
- INCLUDES A SNAP BOX WHICH IS A SAFE SNAP DISPOSAL OF USED BLADES WITH HANDSFREE BLADE SNAP OFF
- INCLUDES A HOLSTER WHICH YOU CAN CLIP ONTO YOUR BELT