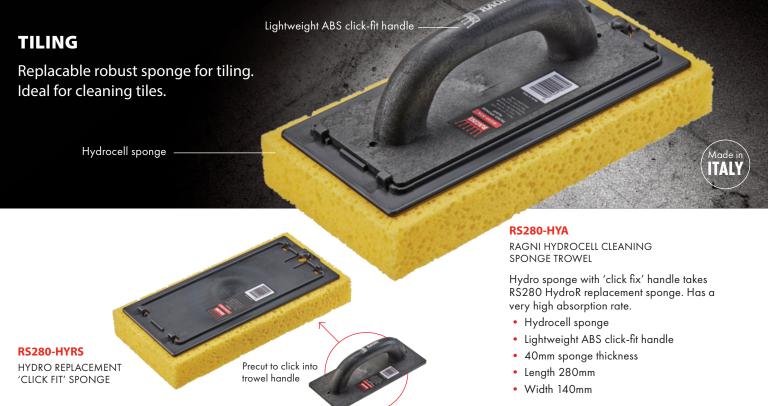

## **PLASTER & RENDER WORK**

A selection of Ragni's robust sponge range for plaster & render work.

Aluminium base & wood effect handle

RS280-CMW

Float soft wide sponge pores deal for dampening walls. Smooths over plaster to open up surface before final trowel finishing.