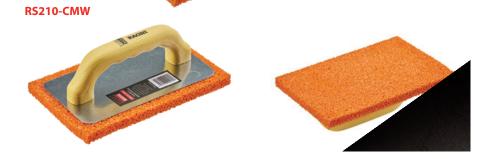

## **PLASTER & RENDER WORK**

A selection of Ragni's robust sponge range for plaster & render work.

Aluminium base & wood effect handle

RS280-CMW

Float soft wide sponge pores deal for dampening walls. Smooths over plaster to open up surface before final trowel finishing.

- Coarse medium cell sponge
- Aluminium base & wood effect handle
- 15mm sponge thickness
- Length 280mm
- Width 140mm

Float soft wide sponge pores deal for dampening walls. Smooths over plaster to open up surface before final trowel finishing.

- Coarse medium cell sponge
- Aluminium base & wood effect handle
- 25mm sponge thickness
- Length 220mm
- Width 140mm

Cell sponge

TOOLS

TOOLS FOR PROFESSIONALS