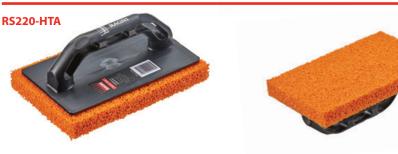

- Coarse medium cell sponge
- Lightweight ABS handle
- 25mm sponge thickness
- Length 220mm
- Width 140mm

25mm coarse sponge float dampens surfaces prior to troweling final finish.

- Coarse medium cell sponge
- Lightweight ABS handle
- 25mm sponge thickness
- Length 280mm
- Width 140mm