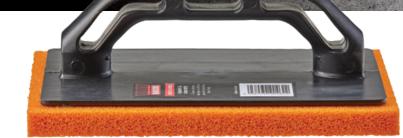

- Coarse medium cell sponge
- Lightweight ABS handle
- 25mm sponge thickness
- Length 220mm
- Width 140mm

25mm coarse sponge float dampens surfaces prior to troweling final finish.

- Coarse medium cell sponge
- Lightweight ABS handle
- 25mm sponge thickness
- Length 280mm
- Width 140mm