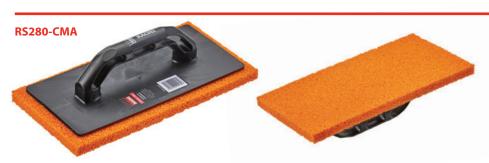

Coarse sponge dampens surfaces prior to troweling final finish.

- Coarse medium cell sponge
- Lightweight ABS handle
- 15mm sponge thickness
- Length 280mm
- Width 140mm

25mm coarse sponge float dampens surfaces prior to troweling final finish.