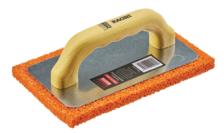

## **PLASTER & RENDER WORK**

A selection of Ragni's robust sponge range for plaster & render work.

Cell sponge

Made in ITALY

Aluminium base & wood effect handle

Float soft wide sponge pores deal for dampening walls. Smooths over plaster to open up surface before final trowel finishing.