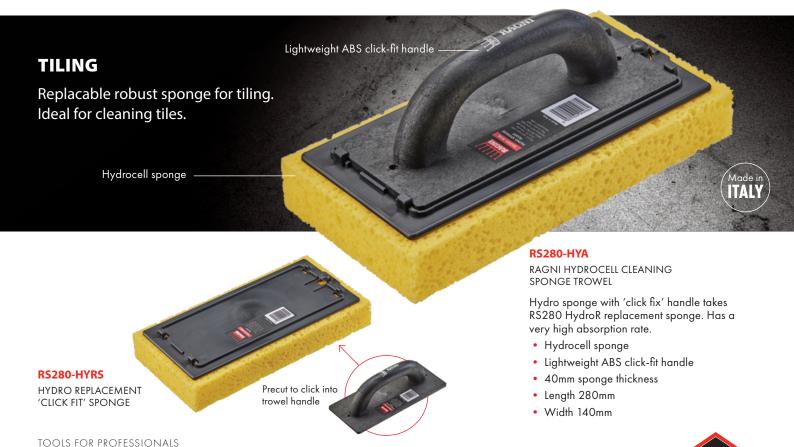

## HOT NEW PRODUCTS

Sponges for Tiling, Plastering, Rendering, Concrete & Floor Laying.

EXCLUSIVE TO TOOLS OF THE TRADE