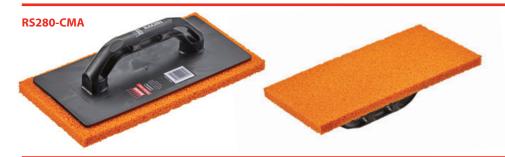

- Coarse medium cell sponge
- Lightweight ABS handle
- 15mm sponge thickness
- Length 220mm
- Width 140mm

Coarse sponge dampens surfaces prior to troweling final finish.

- Coarse medium cell sponge
- Lightweight ABS handle
- 15mm sponge thickness
- Length 280mm
- Width 140mm