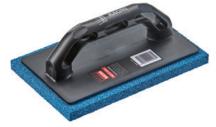

## **PLASTER & RENDER WORK**

A selection of Ragni's robust sponge range for plaster & render work.

Cell sponge

Made in ITALY

Aluminium base & wood effect handle

Float soft wide sponge pores deal for dampening walls. Smooths over plaster to open up surface before final trowel finishing.

- Coarse medium cell sponge
- Aluminium base & wood effect handle
- 15mm sponge thickness
- Length 280mm
- Width 140mm

RS210-CMW

Float soft wide sponge pores deal for dampening walls. Smooths over plaster to open up surface before final trowel finishing.