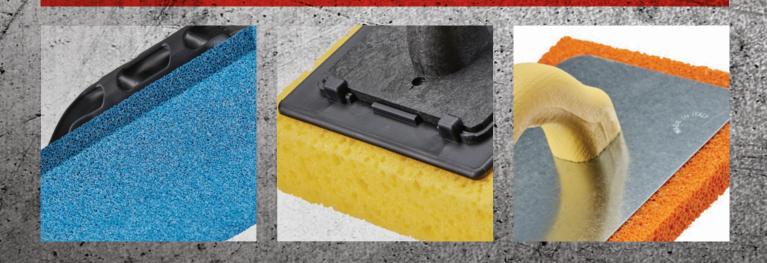

## **CEMENT & CONCRETE**

A selection of Ragni's robust sponge range for cement & floor laying.

Cell sponge

Made in ITALY

Lightweight ABS handle

RS210-CMA

Coarse sponge dampens surfaces prior to troweling final finish.

- Coarse medium cell sponge
- Lightweight ABS handle
- 15mm sponge thickness
- Length 220mm
- Width 140mm

Coarse sponge dampens surfaces prior to troweling final finish.

- Coarse medium cell sponge
- Lightweight ABS handle
- 15mm sponge thickness
- Length 280mm
- Width 140mm