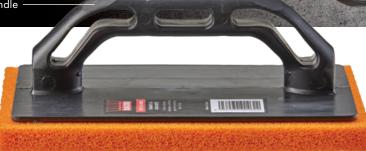

25mm coarse sponge float dampens surfaces prior to troweling final finish.

- Coarse medium cell sponge
- Lightweight ABS handle
- 25mm sponge thickness
- Length 220mm
- Width 140mm

25mm coarse sponge float dampens surfaces prior to troweling final finish.

- Coarse medium cell sponge
- Lightweight ABS handle
- 25mm sponge thickness
- Length 280mm
- Width 140mm

Trowel sponge with hard resilient surface 14mm thick mainly for cement finishing.

- · Hard fine cell sponge
- Lightweight ABS handle
- 14mm sponge thickness
- Length 220mm
- Width 140mm