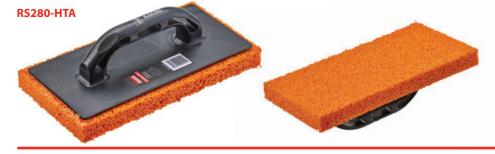

- Coarse medium cell sponge
- Lightweight ABS handle
- 15mm sponge thickness
- Length 220mm
- Width 140mm

Coarse sponge dampens surfaces prior to troweling final finish.

- Coarse medium cell sponge
- Lightweight ABS handle
- 15mm sponge thickness
- Length 280mm
- Width 140mm

25mm coarse sponge float dampens surfaces prior to troweling final finish.

- Coarse medium cell sponge
- Lightweight ABS handle
- 25mm sponge thickness
- Length 220mm
- Width 140mm

25mm coarse sponge float dampens surfaces prior to troweling final finish.

- Coarse medium cell sponge
- Lightweight ABS handle
- 25mm sponge thickness
- Length 280mm
- Width 140mm

Trowel sponge with hard resilient surface 14mm thick mainly for cement finishing.

- · Hard fine cell sponge
- Lightweight ABS handle
- 14mm sponge thickness
- Length 220mm
- Width 140mm