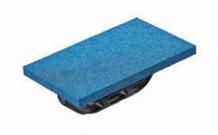

## **PLASTER & RENDER WORK**

A selection of Ragni's robust sponge range for plaster & render work.

Cell sponge

Made in ITALY

Aluminium base & wood effect handle

Float soft wide sponge pores deal for dampening walls. Smooths over plaster to open up surface before final trowel finishing.

- Coarse medium cell sponge
- Aluminium base & wood effect handle
- 15mm sponge thickness
- Length 280mm
- Width 140mm

RS210-CMW

Float soft wide sponge pores deal for dampening walls. Smooths over plaster to open up surface before final trowel finishing.

- Coarse medium cell sponge
- Aluminium base & wood effect handle
- 25mm sponge thickness
- Length 220mm
- Width 140mm

E: sales@tools-trade.net W: www.toolsofthetrade.co.uk