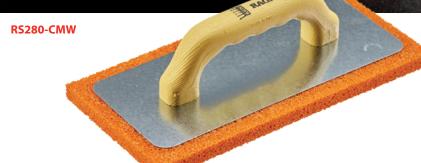

- Coarse medium cell sponge
- Aluminium base & wood effect handle
- 15mm sponge thickness
- Length 280mm
- Width 140mm

RS210-CMW

Float soft wide sponge pores deal for dampening walls. Smooths over plaster to open up surface before final trowel finishing.

- Coarse medium cell sponge
- Aluminium base & wood effect handle
- 25mm sponge thickness
- Length 220mm
- Width 140mm

E: sales@tools-trade.net W: www.toolsofthetrade.co.uk