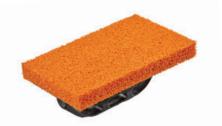

## **CEMENT & CONCRETE**

A selection of Ragni's robust sponge range for cement & floor laying.

Cell sponge

Made in ITALY

Lightweight ABS handle

RS210-CMA

Coarse sponge dampens surfaces prior to troweling final finish.

- Coarse medium cell sponge
- Lightweight ABS handle
- 15mm sponge thickness
- Length 220mm
- Width 140mm

Coarse sponge dampens surfaces prior to troweling final finish.

- Coarse medium cell sponge
- Lightweight ABS handle
- 15mm sponge thickness
- Length 280mm
- Width 140mm