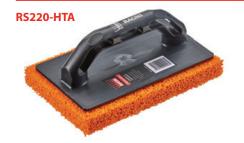

- Coarse medium cell sponge
- Aluminium base & wood effect handle
- 25mm sponge thickness
- Length 220mm
- Width 140mm

E: sales@tools-trade.net W: www.toolsofthetrade.co.uk